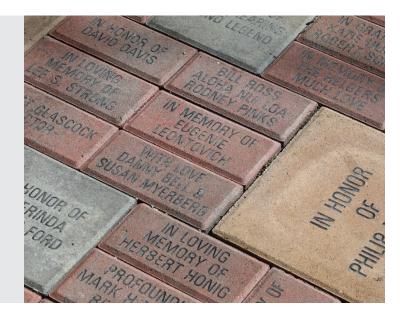

## Dedicate a Brick at the Actors Fund Home

Yes, I want to honor someone special with an inscribed brick at the Actors Fund Home. I have completed the payment information below and filled out the brick engraving guidelines on the back of this form.

Engraving a brick at the Actors Fund Home is a wonderful way to remember a loved one or to honor a special person in your life. It creates a lasting legacy and will help support the programs and services of the Entertainment Community Fund. To recognize your support, you'll receive a personalized Brick Registration Certificate, suitable for framing.

## **Brick Engraving Guidelines**

Each line in a 4" x 8" or 8" x 8" brick is 13 characters in length, while each line in a 12" x 12" brick is 16 characters in length. Each brick can contain a total of three lines. A character includes all letters, punctuation and spaces. Each line must end with a full word or name (words or names will not be hyphenated and continued on the next line). Your engraving will appear in all uppercase letters.