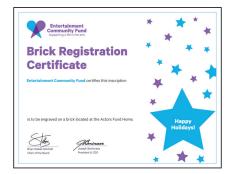

Engraving a brick at the Actors Fund Home is a wonderful way to remember a loved one or to honor a special person in your life. It creates a lasting legacy and will help support the programs and services of the Entertainment Community Fund. To recognize your support, you'll receive a personalized Brick Registration Certificate, suitable for framing.